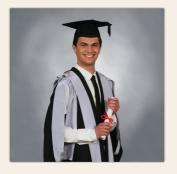

#### **BASIC PACK**

All prints of graduate from the same image.

### STANDARD PACK

All prints of graduate from the same image.