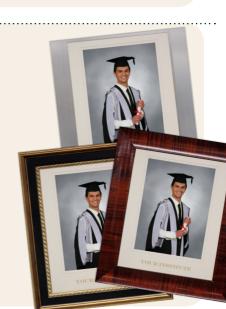

## **DELUXE PACK**

Make your frame selection and partner it with the Deluxe Pack for greater savings.

Two 8"x6" individual photos, and two 8"x6" family photos in 10"x8" mounts and Silver Plated frames.

Two 10"x8" individual photos and two 10"x8" family photos.

#### **SILVER**

Silver frame (16"x12") Made in England.

### **BLACK BOX**

Black certificate frame. Made in England.

Black Box frame (16"x12"). Made in England.

#### **COPPER**

Copper frame (16"x12"). Made in England.

#### **BLACKAND GOLD**

Black certificate frame. Made in England.

Black and Gold frame (16"x12"). Made in England.

#### **GOLD LEAF**

Hand crafted Gold Leaf certificate frame. Made in England.

Hand crafted Gold Leaf frame (16"x12"). Made in England.

## **ROSE WOOD**

Hand crafted thick Rose Wood Veneer certificate frame. Made in England.

Hand crafted thick Rose Wood Veneer frame (16"x12"). Made in England.