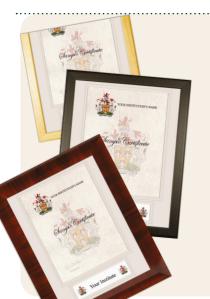

# CERTIFICATE G PORTRAIT FRAMES

Available in a selection of finishes

Combination Frame in Walnut finish

Portrait Frame in Mahogany finish

Certificate Frame in Black finish

Portrait Frame in Champagne finish

Certificate Frame in Beech finish

Frames included in the Combination Pack and Basic Pack with Frame are also available in this selection of finishes

Please note: Certificate, portrait and combination frames do not include photographs or certificates