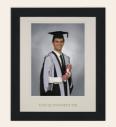

### **BLACK BOX**

Black certificate frame. Made in England.

Black Box frame (16"x12"). Made in England.