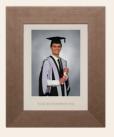

## **ROSE WOOD**

Hand crafted thick Rose Wood Veneer certificate frame. Made in England.

Hand crafted thick Rose Wood Veneer frame (16"x12"). Made in England.