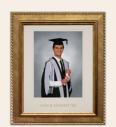

## **DELUXE PACK**

Make your frame selection and partner it with the Deluxe Pack for greater savings.

Two 8"x6" individual photos, and two 8"x6" family photos in 10"x8" mounts and Silver Plated frames.

Two 10"x8" individual photos and two 10"x8" family photos.