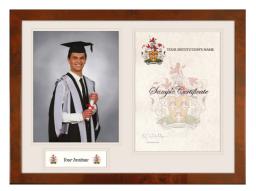

## **DELUXE PACK**

Make your frame selection and partner it with the Deluxe Pack for greater savings.

Two 8"x6" individual photos, and two 8"x6" family photos in 10"x8" mounts and Silver Plated frames.

Two 10"x8" individual photos and two 10"x8" family photos.

# CERTIFICATE G PORTRAIT FRAMES

Available in a selection of finishes

Combination Frame in Walnut finish

Portrait Frame in Mahogany finish

Certificate Frame in Black finish

Portrait Frame in Champagne finish