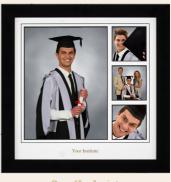

#### STUDIO PACK

All prints of graduate from the same image. All family prints from the same image. Any four images in Multi frame.

10"x8"

certificate frame

Multi frame

#### **MULTI FRAME**

One 16"x12" print Three 5"x5" prints

You can also buy a selection of different sized frames individually.