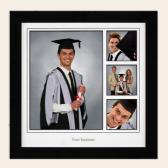

#### STUDIO PACK

All prints of graduate from the same image. All family prints from the same image. Any four images in Multi frame.

10"x8"

certificate frame

Multi frame

#### **MULTI FRAME**

One 16"x12" print Three 5"x5" prints

You can also buy a selection of different sized frames individually.