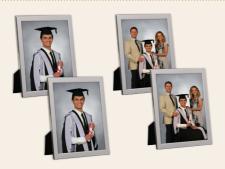

#### STUDIO PACK

All prints of graduate from the same image. All family prints from the same image. Any four images in Multi frame.

10"x8"

certificate frame

Multi frame

#### **MULTI FRAME**

One 16"x12" print Three 5"x5" prints

You can also buy a selection of different sized frames individually.