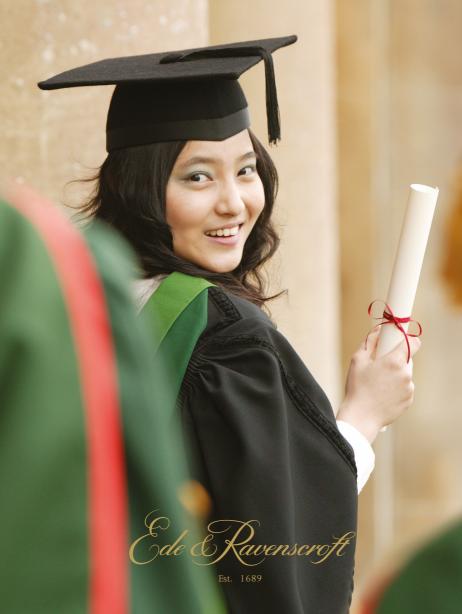

Graduation Photography

#### Having your photographs taken

To enable you to spend more time with your family and friends after the ceremony, our studios are open as soon as the gowns are available so that you can have your portrait taken early (scrolls are provided for this purpose).

#### What to wear

For men, a dark single-breasted suit or jacket, together with a shirt and tie always looks good. Ladies will find that a front buttoned blouse or some means of securing the hood in place, such as a brooch, is always helpful.